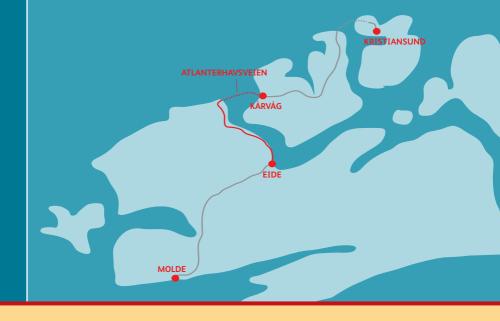

## **ATLANTIC ROAD**

Enjoy one of the comfortable buses from Eide Auto AS and the fantastic scenery to and around the famous Atlantic Road. This masterpiece of engineering which takes you over twelve lower bridges and many small islands to the open sea. You may also like to visit Håholmen Havstuer, a small restored fisherman village. You travel with the regional bus, buy a reduced one-day return ticket, and decide when you want to depart and how long you want to stay. Reservation is not necessary.

| TIME SCHEDULE          | MONDAY - FRIDAY |      |      |      |      |      | SATURDAY |      | SUNDAY |
|------------------------|-----------------|------|------|------|------|------|----------|------|--------|
| Dep. Molde             | 0730            | 1000 | 1315 | 1500 | 1600 | 1800 | 0915     | 1300 | 1720   |
| Arr. Atlanterhavsveien | 0830            | 1105 | 1420 | 1605 | 1705 | 1900 | 1015     | 1405 | 1825   |
| Arr. Kårvåg            | 0835            | 1110 | 1425 | 1610 | 1710 | 1905 | 1020     | 1410 | 1830   |
| Dep. Kårvåg            | 0845            | 1200 | 1430 | 1610 |      | 1905 | 1030     | 1410 | 1830   |
| Dep. Atlanterhavsveien | 0850            | 1205 | 1435 | 1615 |      | 1910 | 1035     | 1415 | 1835   |
| Arr. Molde             | 0955            | 1310 | 1540 | 1720 |      | 2010 | 1140     | 1520 | 1940   |